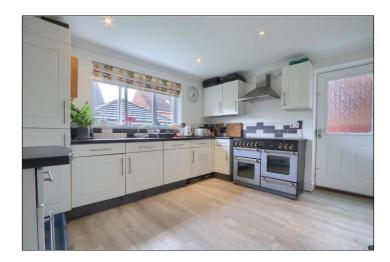

### **GROUND FLOOR**

**ENTRANCE HALL** 

CLOAKROOM/WC

LOUNGE/DINING ROOM - 8m x 3.4m (26'3" x 11'2")

KITCHEN - 3.8m x 3.8m (12'6" x 12'6")

SNUG - 2.5m x 3.2m (8'2" x 10'6")