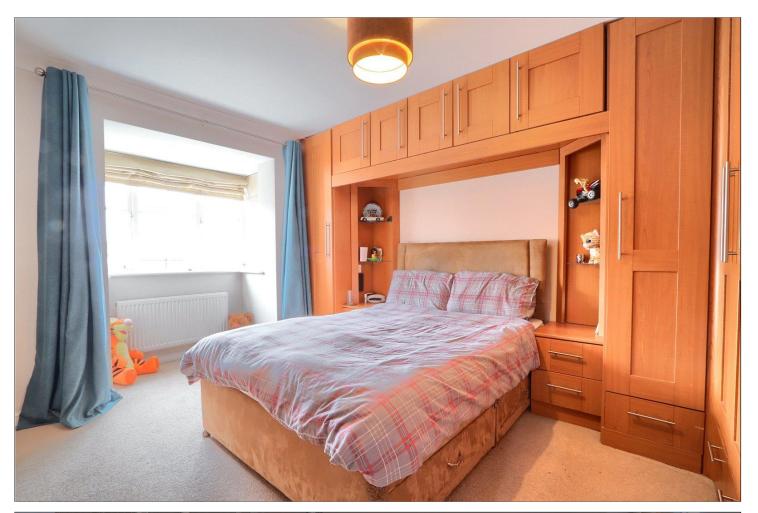

### **FIRST FLOOR**

LANDING

BEDROOM ONE - 4.5m x 4.3m (14'9" x 14'1")

EN-SUITE - 2.9m x 2m (9'6" x 6'7")

BEDROOM TWO - 3.4m x 2.6m (11'2" x 8'6")

BEDROOM THREE - 2.5m x 2.4m (8'2" x 7'10")

BEDROOM FOUR - 2.7m x 2.5m (8'10" x 8'2")