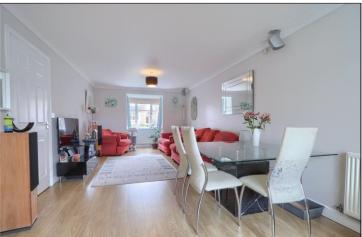

### **GROUND FLOOR**

**ENTRANCE HALL** 

CLOAKROOM/WC

LOUNGE/DINING ROOM - 8m x 3.4m (26'3" x 11'2")

KITCHEN - 3.8m x 3.8m (12'6" x 12'6")

SNUG - 2.5m x 3.2m (8'2" x 10'6")