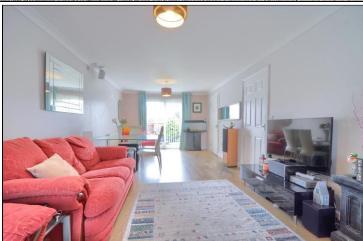

### **GROUND FLOOR**

**ENTRANCE HALL** 

CLOAKROOM/WC

LOUNGE/DINING ROOM - 8m x 3.4m (26'3" x 11'2")

KITCHEN - 3.8m x 3.8m (12'6" x 12'6")

SNUG - 2.5m x 3.2m (8'2" x 10'6")