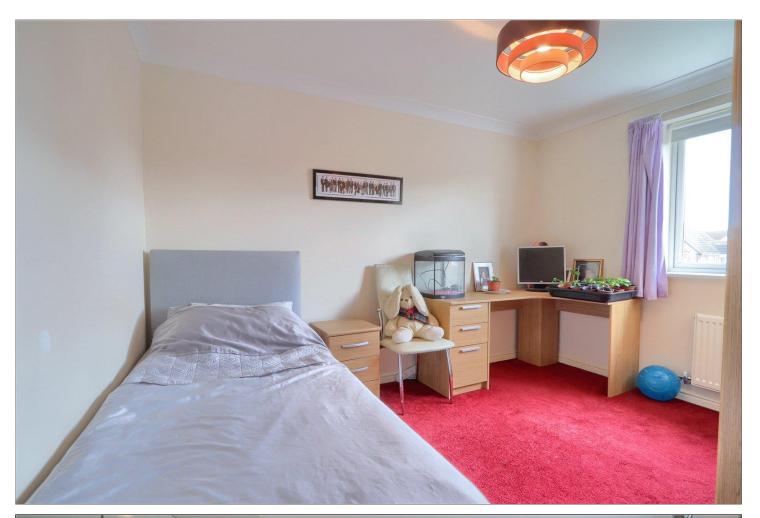

### **FIRST FLOOR**

LANDING

BEDROOM ONE - 4.5m x 4.3m (14'9" x 14'1")

EN-SUITE - 2.9m x 2m (9'6" x 6'7")

BEDROOM TWO - 3.4m x 2.6m (11'2" x 8'6")

BEDROOM THREE - 2.5m x 2.4m (8'2" x 7'10")

BEDROOM FOUR - 2.7m x 2.5m (8'10" x 8'2")