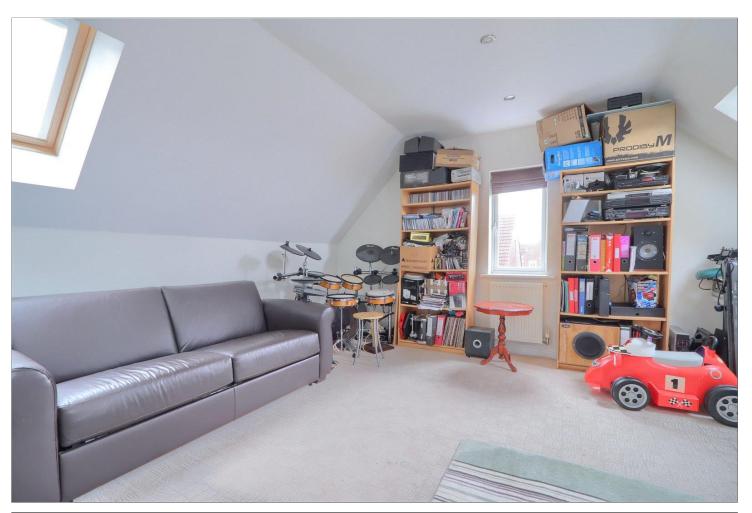

### **SECOND FLOOR**

BEDROOM FIVE - 3.8m x 3.3m (12'6" x 10'10")

EN-SUITE SHOWER ROOM - 2.1m x 1.1m (6'11" x 3'7")