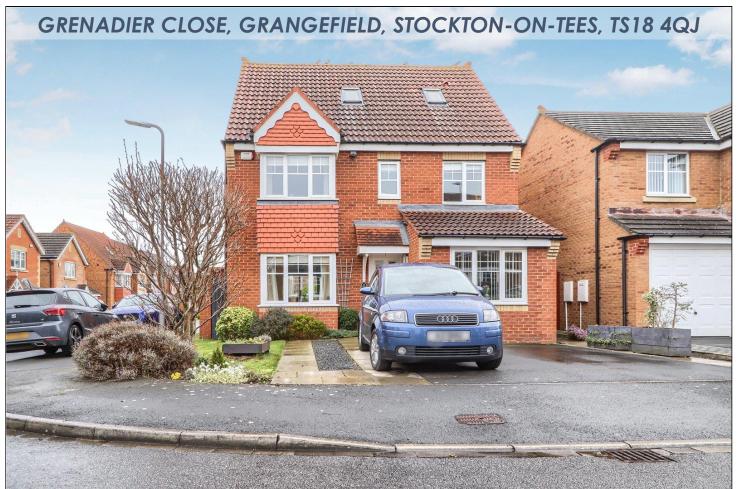

- Five Bedroom Detached House
- Corner Plot
- Good Parking
- Well Established Rear Garden
- Convenient for Schools, Colleges & Shops
- Sitting Room, Lounge/Dining Room & Kitchen
- Two -En-Suites & Family Bathroom

£260,000

If you are looking to improve and upsize then this detached five bedroom on Bramley Green has masses of family sized accommodation and is very convenient for schools, colleges and shops.

the accommodation flows in brief, entrance hall, sitting room, lounge/dining room, kitchen, WC, five bedrooms, family bathroom and two en-suites.

Externally the corner plot has a front garden, good parking, and an enclosed well established rear garden.

Mains Utilities
Gas Central Heating
Mains Sewerage
No Known Flooding Risk
No Known Legal Obligations
Standard Broadband & Mobile Signal
No Known Rights of Way