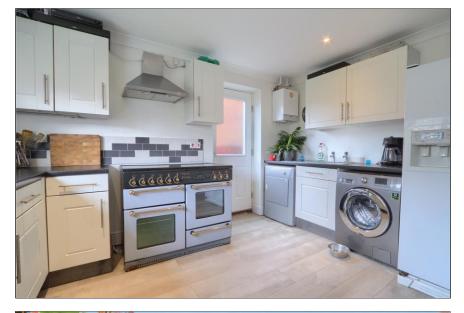

### **GROUND FLOOR**

**ENTRANCE HALL** 

CLOAKROOM/WC

LOUNGE/DINING ROOM - 8m x 3.4m (26'3" x 11'2")

KITCHEN - 3.8m x 3.8m (12'6" x 12'6")

SNUG - 2.5m x 3.2m (8'2" x 10'6")