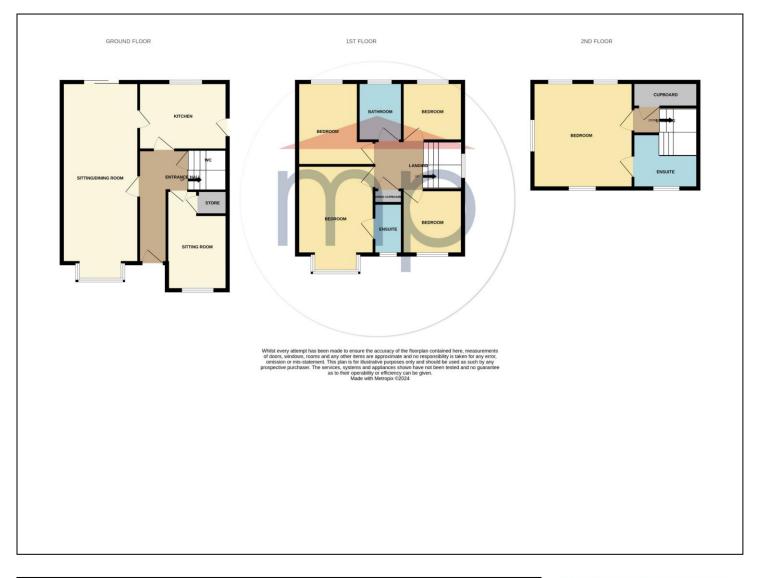

### **GROUND FLOOR**

**ENTRANCE HALL** 

CLOAKROOM/WC

LOUNGE/DINING ROOM - 8m x 3.4m (26'3" x 11'2")

KITCHEN - 3.8m x 3.8m (12'6" x 12'6")

SNUG - 2.5m x 3.2m (8'2" x 10'6")

### **FIRST FLOOR**

LANDING

BEDROOM ONE - 4.5m x 4.3m (14'9" x 14'1")

EN-SUITE - 2.9m x 2m (9'6" x 6'7")

BEDROOM TWO - 3.4m x 2.6m (11'2" x 8'6")

BEDROOM THREE - 2.5m x 2.4m (8'2" x 7'10")

BEDROOM FOUR - 2.7m x 2.5m (8'10" x 8'2")

BATHROOM - 2.4m x 1.85m (7'10" x 6'1")

### **SECOND FLOOR**

BEDROOM FIVE - 3.8m x 3.3m (12'6" x 10'10")

EN-SUITE SHOWER ROOM - 2.1m x 1.1m (6'11" x 3'7")