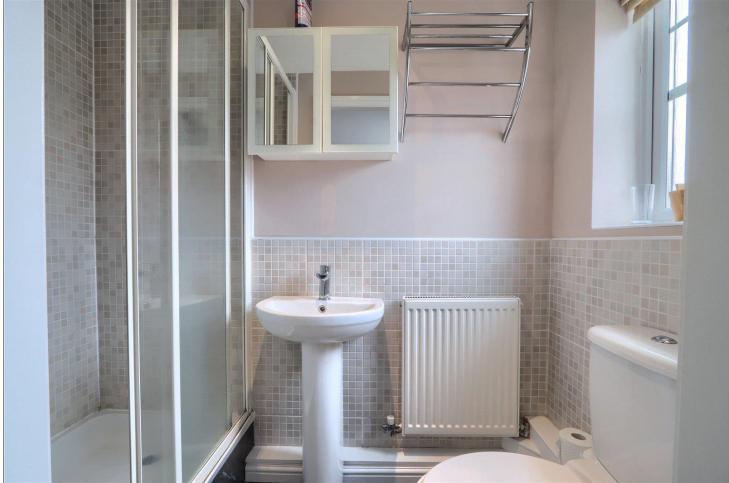

### **SECOND FLOOR**

BEDROOM FIVE - 3.8m x 3.3m (12'6" x 10'10")

EN-SUITE SHOWER ROOM - 2.1m x 1.1m (6'11" x 3'7")